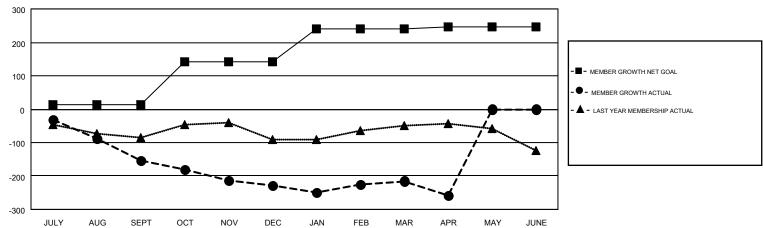

### GMT: GORDON ZIEGLER, MICHAEL MOLENDA

GMT CA NA

|               | Club          | 3         |               | Members               |                           |                         |                                              |  |
|---------------|---------------|-----------|---------------|-----------------------|---------------------------|-------------------------|----------------------------------------------|--|
|               | RESULTS FOR   | 2017-2018 |               | RESULTS FOR 2017-2018 |                           |                         |                                              |  |
| QUARTER       | NEW CLUB GOAL | NEW CLUBS | DROPPED CLUBS | QUARTER               | MEMBER GROWTH NET<br>GOAL | MEMBER GROWTH<br>ACTUAL | DROPPED MEMBERS ACTUAL (including transfers) |  |
| JULY/AUG/SEPT | 1             | 0         | 3             | JULY/AUG/SEPT         | 12                        | 135                     | 262                                          |  |
| OCT/NOV/DEC   | 4             | 0         | 2             | OCT/NOV/DEC           | 131                       | 199                     | 246                                          |  |
| JAN/FEB/MAR   | 2             | 0         | 2             | JAN/FEB/MAR           | 98                        | 202                     | 173                                          |  |
| APR/MAY/JUNE  | 1             | 0         | 1             | APR/MAY/JUNE          | 6                         | 60                      | 102                                          |  |

#### GOALS AND ACTUAL MEMBERS CUMULATIVE

| DROPPED CLUBS: 8  DROPPED MEMBERS |           | 162 CLUBS OF 317 ADDED 1 OR MORE<br>NEW MEMBERS | GENDER DISTRIBUTION  MALE 5,369 (72.36%)  FEMALE 2,051 (27.64%) |  |       |
|-----------------------------------|-----------|-------------------------------------------------|-----------------------------------------------------------------|--|-------|
| DECEASED                          | 93        | CLICK HERE FOR CUMULATIVE                       | TOTAL FAMILY UNIT MEMBERS                                       |  | 1,165 |
| CLUB CANCELLED OTHER              | 22<br>667 | MEMBERSHIP DATA                                 | FAMILY MEMBERS PAYING HALF                                      |  | 587   |
| TOTAL                             | 782       |                                                 |                                                                 |  |       |