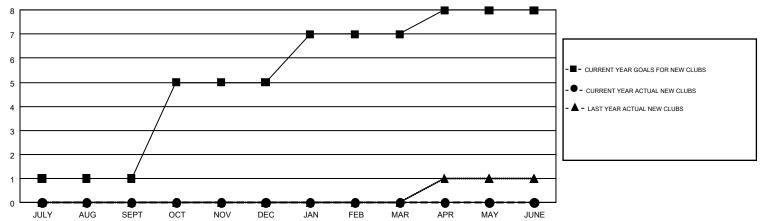

### GMT: GORDON ZIEGLER, MICHAEL MOLENDA

GMT CA NA

|               | Club          | 3         |               | Members               |                           |                         |                                              |  |
|---------------|---------------|-----------|---------------|-----------------------|---------------------------|-------------------------|----------------------------------------------|--|
|               | RESULTS FOR   | 2017-2018 |               | RESULTS FOR 2017-2018 |                           |                         |                                              |  |
| QUARTER       | NEW CLUB GOAL | NEW CLUBS | DROPPED CLUBS | QUARTER               | MEMBER GROWTH NET<br>GOAL | MEMBER GROWTH<br>ACTUAL | DROPPED MEMBERS ACTUAL (including transfers) |  |
| JULY/AUG/SEPT | 1             | 0         | 3             | JULY/AUG/SEPT         | 12                        | 135                     | 262                                          |  |
| OCT/NOV/DEC   | 4             | 0         | 2             | OCT/NOV/DEC           | 131                       | 199                     | 246                                          |  |
| JAN/FEB/MAR   | 2             | 0         | 2             | JAN/FEB/MAR           | 98                        | 202                     | 173                                          |  |
| APR/MAY/JUNE  | 1             | 0         | 1             | APR/MAY/JUNE          | 6                         | 60                      | 102                                          |  |

#### GOALS AND ACTUAL NEW CLUBS CUMULATIVE